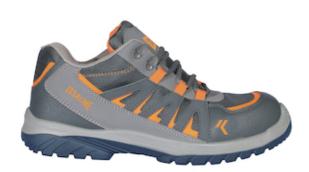

#### Colac

- EN ISO 20345 S3 SRC METAL FREE
- Upper: high, water repellent in printed grain leather
- Toe: fiberglass
- Anti-perforation foil: textile
- · Sole: non-slip dual density PU
- Plus: metal free, maximum lightness, padded collar for better comfort, seamless front to reduce the risk of breakage e guarantee greater strength.
- Sizes: 36-48
- · Packing: 5 pairs.