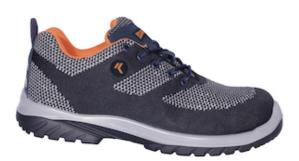

## Issaline

#### Start

- Metal Free Footwear With Fiberglass Toe Cap And Textile Inner Sole;
  The Seamless Upper Made By High Tenacity Fabric Is Very Resistant. Flexibility
- Lightness And Comfort Allow Use Both Indoors And On Uneven Surfaces (Dirt Roads
- Construction Sites
- Etc.).
- Sizes: 40