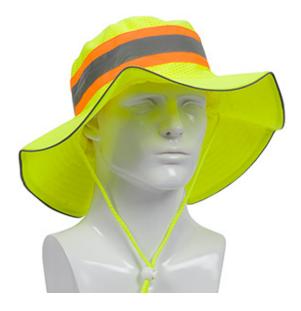

## PIP®

## Ranger Hat

- Hi-Visibility ranger style hat, hi-vis yellow, contrast reflective tape
- ANSI Compliant materials
- Full brim lightweight hat with mesh crown keeps head ventilated and cool
- Reflective piping around brim
- Drawstring to secure in place
- One size fits most sizing