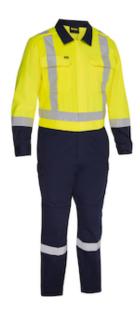

## ANSI Type R Class 2 Vented Coverall with Navy Bottom - Industrial Wash Durable

- ANSI 107 Type R Class 2
- 65% Polyester, 35% Cotton Industrial wash durable
- Lightweight, 5.6oz upper & 7.2oz lower, fabric wicks moisture away from the skin, helping you to stay cool
- Ventilation under the arms and on the back to promote air circulation in high heat stress areas
- Two tone coverall with navy bottom to help hide dirt
- Centered YKK zipper at front with hidden snap at the top
- Hidden 2-way YKK zipper at waist, that allows for bottom to be zipped off at the back
- Eight multi-functional pockets including side access
- Two button adjustable sleeve cuff for a better fit
- Mic tabs at shoulders for convenience
- Two piece structured, contrast color collar
- Double layered reinforced knee for added durability
- · 2 in silver reflective tape located below knees for optimal visibility
- Available in hi-vis yellow and hi-vis orange

#### **Technical Data**

| Color                | Hi-Vis Orange, Hi-Vis Yellow                                            |
|----------------------|-------------------------------------------------------------------------|
| Sizes Available      |                                                                         |
| Packaging            | Bagged Each                                                             |
| Packed               | 10/Case                                                                 |
| Case Dimensions (cm) | 44.00 x 32.00 x 38.00                                                   |
| Case Weight (kg)     | 7.70                                                                    |
| Country of Origin    | China                                                                   |
| Clothing Type        | Coveralls                                                               |
| Fabric               | Cotton, Polyester                                                       |
| Reflective Type      | Silver                                                                  |
| Closure              | Zipper & Snap                                                           |
| Total Pockets        | 7                                                                       |
| Pocket Type          | Chest Pocket, Slash Pocket, Mic<br>Tab, Pen Pocket , Rear Hip<br>Pocket |
| Construction         | Vented Back, Underarm Vents                                             |
| Certifications       |                                                                         |