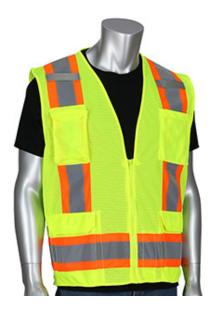

## ANSI Type R Class 2 Two-Tone Eleven Pocket Mesh Surveyors Vest

- Breathable polyester mesh
- 2" two-tone tape for optimum visibility
- Zipper closure
- 2 mic tabs with reinforced stitching
- 2 lower external flap pockets
- 2 internal lower pocket
- 1 chest radio pocket
- 1 chest pocket with 4 pen pockets in front

## **Applications**

- Road Work
- Survey Crews
- **Utility Work**
- Railway and Metro Workers
- **Emergency Services**

#### **Technical Data**

| Color                | Hi-Vis Orange, Hi-Vis Yellow, Hi-<br>Vis Red                                 |
|----------------------|------------------------------------------------------------------------------|
| Sizes Available      |                                                                              |
| Packaging            | Bagged Each                                                                  |
| Packed               |                                                                              |
| Case Dimensions (cm) | 48.00 x 36.00 x 46.00                                                        |
| Case Weight (kg)     | 15.00                                                                        |
| Country of Origin    | China                                                                        |
| Clothing Type        | Vests                                                                        |
| Fabric               | Mesh, Polyester                                                              |
| Reflective Type      | Two-Tone                                                                     |
| Closure              | Zipper                                                                       |
| Total Pockets        | 11                                                                           |
| Pocket Type          | Radio/Cell Pocket, Internal<br>Pocket, Flap Pocket, Mic Tab,<br>Chest Pocket |
| Construction         |                                                                              |
| Certifications       |                                                                              |