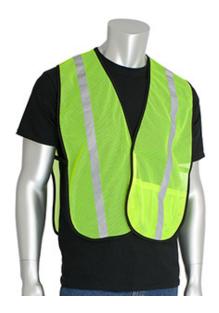

### Non-ANSI One Pocket Mesh Safety Vest

- Breathable polyester mesh fabric
- Hook and loop closure
- Side elastic for improved comfort and fit
- 1" reflective silver tape
- Available in hi-vis lime yellow and hi-vis orange
- One size fits most