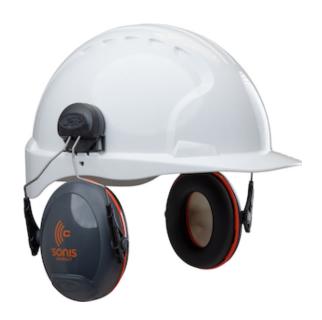

## Sonis® Compact Cap Mounted Passive Ear Muff - NRR 25

- Twin-point-mounted ear cups for even pressure distribution
- Wearer can tilt and adjust cup for optimum comfort and fit
- Spring-loaded arms allow the cups to fold up and away when not in
- Allows for the addition of a safety visor when used in conjunction with EVOGuard™ visor system for maximum protection