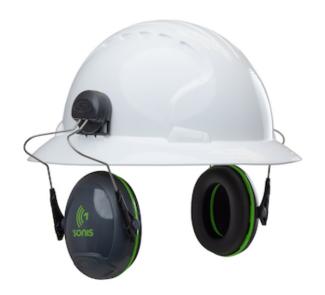

# Sonis®1

### Full Brim Mounted Passive Ear Muff - NRR 22

- Twin-point-mounted ear cups for even pressure distribution
- Wearer can tilt and adjust cup for optimum comfort and fit
- Spring-loaded arms allow the cups to fold up and away when not in
- Allows for the addition of a safety visor when used in conjunction with EVOGuard™ visor system for maximum protection