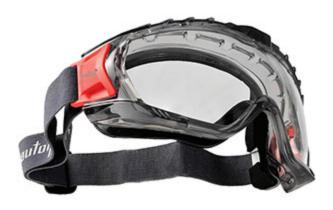

## Volans™

Indirect Vent Goggle with Foam Gasket, Gray Body, Clear Lens and Anti-Scratch / Anti-Fog Coating

- Tough clear polycarbonate lens for high-impact protection
- · Adjustable elastic strap provides a comfortable fit
- Indirect ventilation for liquid splash protection
- Foam gasket creates a seal that helps keep foreign particles away from the eyes
- Optional ANSI rated polycarbonate visor can be attached and removed in seconds
- 5 base curve lens