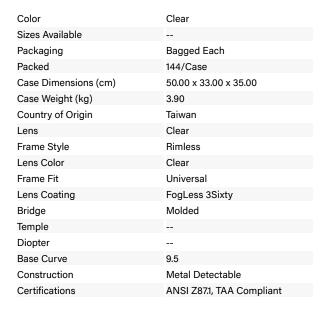

## SPECIFICATION SHEET STYLE: 250-01-D520

## **Technical Data**





## Zenon Z12™

Rimless Safety Glasses with Blue Metal Detectable Temple, Clear Lens and Anti-Scratch / Fogless® 3Sixty™ Coating

- Lightweight, rimless design provides all day user comfort
- Thin, flexible temples provide a secure fit without uncomfortable pressure points
- Special nylon temples are metal detectable and X-Ray detectable
- Plated steel screws resist corrosion while providing metal detection
- FogLess® 3Sixty™ enhanced hydrophobic action resists lens fogging and provides clear vision in extreme working conditions
- Molded nose bridge design to fit the vast majority of users
- 9.5 Base curve lens
- Meets ANSI Z87.1+

## **Applications**

- General Manufacturing
- **Construction Applications**
- Indoor Work