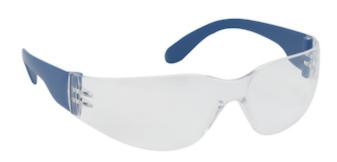

## Zenon Z12™

Rimless Safety Glasses with Blue Metal Detectable Temple, Clear Lens and Anti-Scratch / Fogless® 3Sixty™ Coating

- Lightweight, rimless design provides all day user comfort
- Thin, flexible temples provide a secure fit without uncomfortable pressure points
- Special nylon temples are metal detectable and X-Ray detectable
- Plated steel screws resist corrosion while providing metal detection
- FogLess® 3Sixty™ enhanced hydrophobic action resists lens fogging and provides clear vision in extreme working conditions
- Molded nose bridge design to fit the vast majority of users
- 9.5 Base curve lens
- Meets ANSI Z87.1+