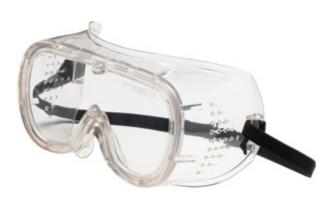

## 440 Basic™

#### Direct Vent Goggle with Clear Body and Clear Lens

- Offers direct side ventilation through perforations in the frame
- Clear vinyl body fits snug to the face
- Fits comfortably over most prescription glasses
- Elastic headband
- Sold bulk packed...144 pair per case
- Meets ANSI Z87.1