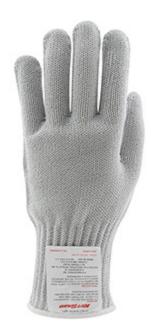

## Seamless Knit Dyneema® Blended Antimicrobial Glove - Medium Weight

- Seamless knit construction provides comfort, fit, and dexterity
- Dyneema® blend enhances the gloves performance without sacrificing flexibility or dexterity and ensures maximum protection
- Ambidextrous pattern permits glove to be worn on either hand, extending wear and reducing costs
- Special non-latex Cuff dramatically reduces cuff blowout, even after multiple launderings in bleach
- Can be worn on its own or as a glove liner
- Good gripping properties

### **Technical Data**

| Color                | Gray                   |
|----------------------|------------------------|
| Sizes Available      |                        |
| Packaging            | Bagged Each            |
| Packed               | 24/Case                |
| Case Dimensions (cm) | 30.48 x 15.24 x 15.24  |
| Case Weight (kg)     | 1.81                   |
| Country of Origin    | United States          |
| Liner Material       | Antimicrobial, Dyneema |
| Coating              | Uncoated               |
| Gauge                | 7                      |
| Cuff                 | Knit Wrist             |
| Hide                 |                        |
| Impact Protection    |                        |
| Construction         | Seamless Knit          |
| Certifications       | 21 CFR, TAA Compliant  |