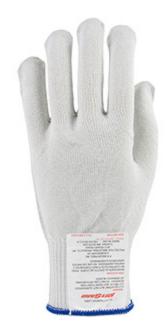

# Seamless Knit Dyneema® Blended Antimicrobial Glove - Medium Weight

- Seamless knit construction provides comfort, fit, and dexterity
- Dyneema® blend enhances the gloves performance without sacrificing flexibility or dexterity and ensures maximum protection
- Ambidextrous pattern permits glove to be worn on either hand, extending wear and reducing costs
- Special non-latex Cuff dramatically reduces cuff blowout, even after multiple launderings in bleach
- Can be worn on its own or as a glove liner
- Good gripping properties

# **Applications**

- High Tensile Strength, Extremely Flexible and Breathable
- **Industrial Applications**
- Food Processing