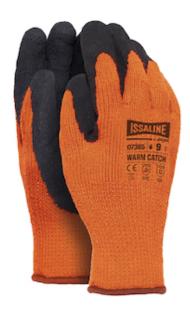

#### Warm Catch

- EN 388 2131X-EN511 X2X
- Gloves for low temperatures with shell made of "Terry cloth" spunbonded thread with latex foam coating that provides excellent grip.
- Yarn: "Terry cloth"
- Gauges: 13
- Yarn color: orange
- · Coating: Latex foam