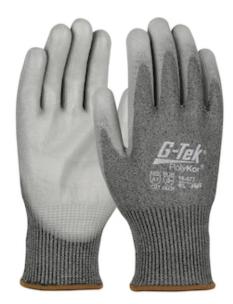

# G-Tek® PolyKor®

Seamless Knit PolyKor® Blended Glove with Polyurethane Coated Flat Grip on Palm & Fingers - Touchscreen Compatible

- Seamless construction offers increased comfort and breathability
- PolyKor® blended shell is lightweight and provides excellent dexterity, tactile sensitivity, and cut resistance
- Polyurethane coatings take on the surface properties of the glove liner providing a tactile grip in dry and slightly oily conditions, ideal for applications that require dexterity for precise handling
- Touchscreen compatible to allow the user to operate a touch screen phone or device without removing gloves
- Knit Wrist helps prevent dirt and debris from entering the glove
- Color coded hems for easy size identification