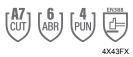

## **Performance Data**

| Cut Level                       | A7     |
|---------------------------------|--------|
| ANSI Abrasion Level             | 6      |
| ANSI Puncture Level             | 4      |
| ANSI Impact Level               |        |
| ANSI Contact Heat Level         |        |
| EN 388                          | 4X43FX |
| ASTM F1358 Vertical Flame Level |        |
| EN 407                          |        |