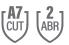

## **Performance Data**

| Cut Level                       | A7 |
|---------------------------------|----|
| ANSI Abrasion Level             | 2  |
| ANSI Puncture Level             |    |
| ANSI Impact Level               |    |
| ANSI Contact Heat Level         |    |
| EN 388                          |    |
| ASTM F1358 Vertical Flame Level |    |
| EN 407                          |    |