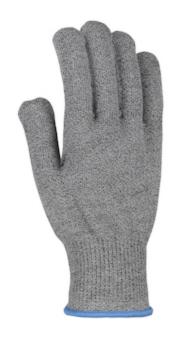

## Claw Cover®

Seamless Knit HPPE / Stainless Steel Blended Glove - Light Weight

- A blend of ultra high performance fibers and steel to help protect against the cuts and lacerations common in food processing
- Antimicrobial fibers are food safe and helps to prevent odors and bacterial growth for longer wear between laundering
- Compliant with FDA 21 CFR 177.2800 and approved for direct food
- Claw Cover gloves stand up to multiple wear cycles with proper laundering, using moderate temperatures (up to 160o F) in washing and drying
- Made in the USA

# **Applications**

- High Tensile Strength, Extremely Flexible and Breathable
- **Industrial Applications**
- Food Processing

#### **Technical Data**

| Color                | Gray                       |
|----------------------|----------------------------|
| Sizes Available      |                            |
| Packaging            | Bulk Pack                  |
| Packed               | 204/Case                   |
| Case Dimensions (cm) | 38.10 x 33.02 x 30.48      |
| Case Weight (kg)     | 8.55                       |
| Country of Origin    | United States              |
| Liner Material       | HPPE, Stainless Steel Wire |
| Coating              | Uncoated                   |
| Gauge                | 13                         |
| Cuff                 | Knit Wrist                 |
| Hide                 |                            |
| Impact Protection    |                            |
| Construction         | Seamless Knit              |
| Certifications       | 21 CFR, TAA Compliant      |