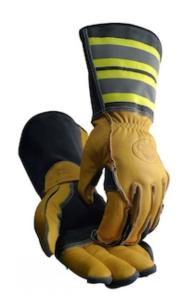

## Unlined Long Cuff Utility/Iron Workers Gloves

- Unlined, supple yet durable water-repellent full-grain Tuff-Steer palm and back
- Kontour gloves conform to the natural shape of the human hand and provide proper finger alignment. In doing so, it achieves unprecedented comfort and dexterity.
- Out-seam construction for maximum comfort with leather Davey tip welts to ensure seam integrity
- Generously sized genuine leather palm reinforcement provides exceptional durability
- Kontour Thumb places the seam on the back of the thumb away from wear area to ensure maximum durability and comfort
- Genuine Leather gauntlet cuff with Hi-Vis lime and reflective tape for maximum visibility