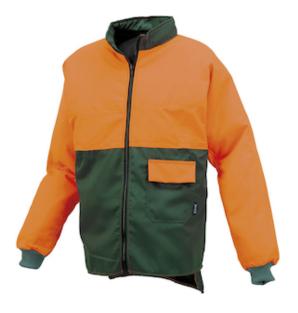

## Issaline

CHAINSAW JACKET: Protection on the chest, shoulders and arm. Bellows and ventilation on the back, zip closure.

- Protection on the chest, shoulders and arm
- Bellows and ventilation on the back