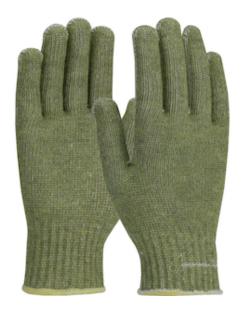

# Kut Gard®

Seamless Knit ACP / DuPont™ Kevlar® Blended Glove with Polyester Lining - Economy Weight

- Seamless knit construction provides comfort without sacrificing
- Prioprietary ACP Technology and Kevlar® blended shell provides excellent protection against heat, cuts, lacerations and abrasions
- Heat resistance protects the hand from minor heat and burn injuries up to 350°F, Do not use near open flame
- Polyester lining is ultra soft and very lightweight
- Knit Wrist helps prevent dirt and debris from entering the glove
- 100% Silicone Free

# **Applications**

- · Cut Resistance with Light Heat Protection
- **Automotive Applications**
- Glass Operations

#### **Technical Data**

| Color                | Green                        |
|----------------------|------------------------------|
| Sizes Available      |                              |
| Packaging            | Bulk Pack                    |
| Packed               | 12/Case                      |
| Case Dimensions (cm) | 45.70 x 30.48 x 30.48        |
| Case Weight (kg)     | 11.79                        |
| Country of Origin    | United States                |
| Liner Material       | ACP, Kevlar                  |
| Coating              | Uncoated                     |
| Gauge                | 7                            |
| Cuff                 | Knit Wrist                   |
| Hide                 |                              |
| Impact Protection    |                              |
| Construction         | Seamless Knit                |
| Certifications       | Silicone Free, TAA Compliant |