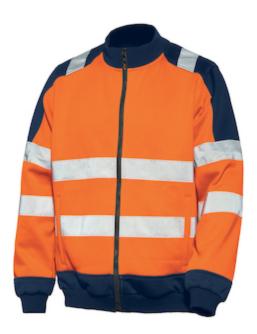

## Issaline

Hi Vi bicolour sweatshirt with central full zipper, two front pockets and two large inner pockets

- Hi Vi Bicolour Sweatshirt With Central Full Zipper
- Two Front Pockets And Two Large Inner Pockets.
- Blue inserts