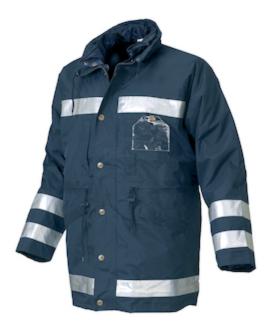

## **Issaline** Four season parka

• Triple Use Waterproof Winter Jacket With Reflective Bands.

PROTECTIVE INDUSTRIAL PRODUCTS, INC. | BRINGING THE BEST OF THE WORLD TO YOU® AMERICAS: +1 (800) 262-5755 | EUROPE: +34-96182-41-48 | AMEA: (ASIA, MIDDLE EAST, AFRICA) 852-2475-9228 | www.pipglobalsafety.com