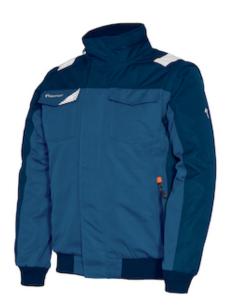

## Issaline WISE Jacket

- Winter jacket in high resistant fabric.
- Foldaway Hood.
- · Detachable sleeves.
- Four front pockets and a large inner pocket.
- Reflective fabric inserts.

## **Technical Data**

| Color                | Light Blue,   |
|----------------------|---------------|
| Sizes Available      |               |
| Packaging            |               |
| Packed               |               |
| Case Dimensions (cm) |               |
| Case Weight (kg)     | 0.00          |
| Country of Origin    |               |
| Gender               | Men           |
| Clothing Type        | Rain Jackets  |
| Fabric               | Polyester     |
| Closure              | Zipper        |
| Total Pockets        | 5             |
| Construction         |               |
| Certifications       | TAA Compliant |