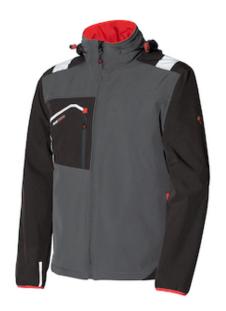

## Issaline POSH

- High levels of waterproofing and breathability
- Visibility inserts on the shoulders and chest
- · Garment made from recycled materials
- Drawstring at the waist and concealed hood

## **Technical Data**

| Color                |                                        |
|----------------------|----------------------------------------|
| Sizes Available      |                                        |
| Packaging            | Boxed                                  |
| Packed               |                                        |
| Case Dimensions (cm) |                                        |
| Case Weight (kg)     | 0.00                                   |
| Country of Origin    |                                        |
| Gender               | Men                                    |
| Clothing Type        | Rain Jackets                           |
| Fabric               | Fleece, Recycled Polyester,<br>Spandex |
| Closure              | Zipper                                 |
| Total Pockets        | 5                                      |
| Construction         |                                        |
| Certifications       | TAA Compliant                          |