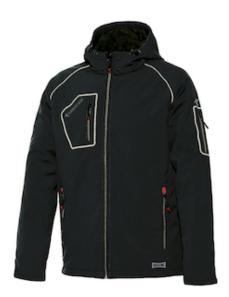

## Issaline **PERFECT**

- Jacket ideal during the coldest winter days
- Padding increase the natural resistance to cold

## **Technical Data**

| Color                | Black, Blue,       |
|----------------------|--------------------|
| Sizes Available      |                    |
| Packaging            |                    |
| Packed               |                    |
| Case Dimensions (cm) |                    |
| Case Weight (kg)     | 0.00               |
| Country of Origin    |                    |
| Gender               | Men                |
| Clothing Type        | Rain Jackets       |
| Fabric               | Polyester, Spandex |
| Closure              | Zipper             |
| Total Pockets        | 5                  |
| Construction         |                    |
| Certifications       | TAA Compliant      |