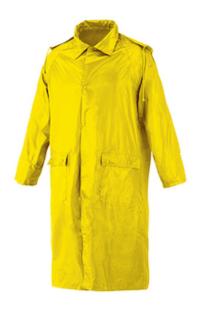

## Issaline

RAINCOAT: Fixed concealed hood, back and armpit ventilation.

- · Fixed concealed hood
- · Back and armpit ventilation
- Windproof cuffs
- Taped seams
- Folded up in practical pouch with zipper