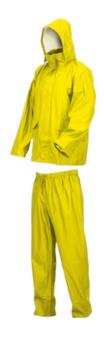

## Issaline

LLUVIA PU RAINSUIT (JACKET TROUSERS): Jacket with foldaway hood and trousers with elastic waistband with drawstring

- Jacket with foldaway hood, windproof cuffs, drawstring waist
- Trousers with elastic waistband with drawstring