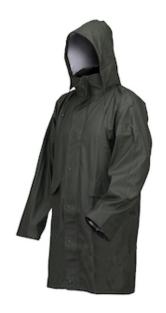

## **Issaline**LLUVIA PU RAINCOAT: Foldaway hood, back and armpit ventilation

- Foldaway Hood
- Back And Armpit Ventilation
- Plastic Zipper Closure With Flap And Buttons
- Windproof Cuffs
- Two Pockets With Rainproof Flap
- Buttons Cuff.