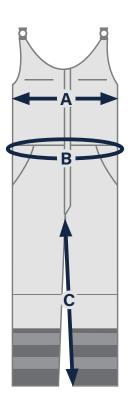

## **SIZING CHART**

## Bisley Extreme Cold Bib Overalls

318M6452T

318M6459T

ANSI Class E Extreme Cold Bib Overall

ANSI Type O Class 1 Extreme Cold Bib Overall

|   | S     | М     | L     | XL    | 2XL   | 3XL   | 4XL   | 5XL   | 6XL   |
|---|-------|-------|-------|-------|-------|-------|-------|-------|-------|
| Α | 36    | 38    | 40    | 42    | 44    | 46    | 48    | 50    | 52    |
| В | 32-34 | 34-36 | 36-38 | 40-42 | 42-44 | 44-46 | 46-48 | 48-50 | 50-52 |
| С | 29    | 30    | 30    | 30    | 30    | 30    | 30    | 30    | 30    |

Measurements are in inches.

Bisley size charts should be used as a measuring guide only. Garments will vary according to style and fit of the garment.

## **How to Measure:**

**CHEST (A):** Standing naturally, measure around the fullest part of the chest and shoulder, under the arms with your arms at resting position.

**WAIST (B):** Measure over undergarments at the natural waistline (usually approx. 0.4in below the navel).

**INSEAM (C):** Measure from crotch to floor, with shoes.