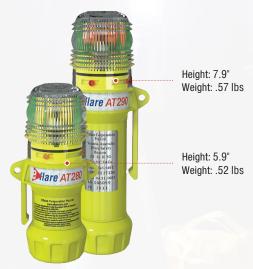

Over 500,000 units sold in 20 countries Visible for over a half of a mile at night

Mount options: Rubber, Aviation and Rail base, Magnetic clip, Magnetic base cap

**INTRINSICALLY SAFE BEACONS** - The patented lens ensures that the area is highly visible to those around, **maximizing** Emergency Services worksite safety.

Single color & dual flash options available