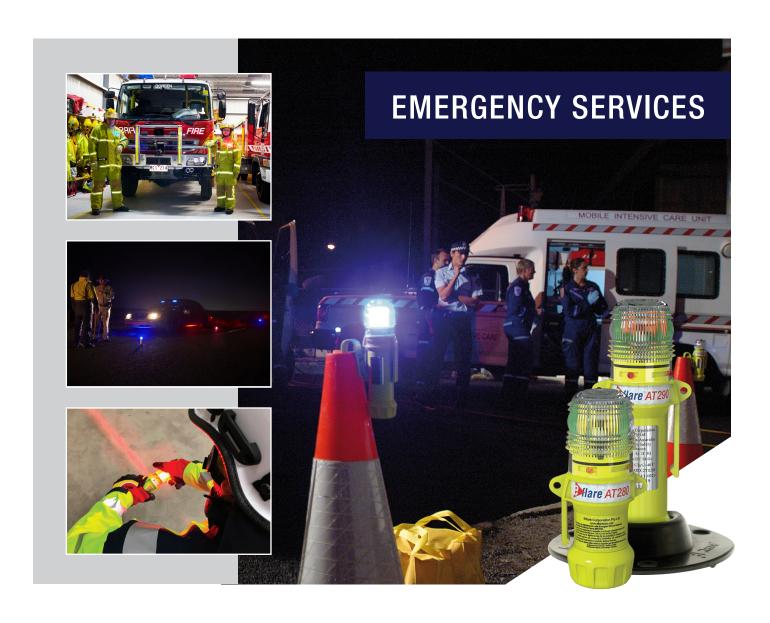

Over 500,000 units sold in 20 countries Visible for over a half of a mile at night

Mount options: Rubber, Aviation and Rail base, Magnetic clip, Magnetic base cap

**INTRINSICALLY SAFE BEACONS** - The patented lens ensures that the area is highly visible to those around, **maximizing** Emergency Services worksite safety.

## **Industry users**

Eflare's industry leading quality, durability and high performance have seen them used in every corner of the globe. They are used in England, Scotland and Wales for mobile decontamination units and traffic management, Royal Canadian Mounted Police, The CFA Australia, Rural Fire Services in NSW, Victoria Australian Police forces and many other Emergency Services around the world like Germany where a special BASt unit was made.