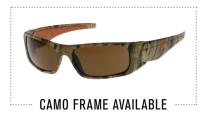

| STYLE NUMBER | LENS                           | COATING               | FRAME    |
|--------------|--------------------------------|-----------------------|----------|
| 250-53-0020  | <b>■</b> Clear                 | Anti-Scratch/Anti-Fog | ■ Black  |
| 250-53-0021  | <b>■</b> Gray                  | Anti-Scratch/Anti-Fog | ■ Black  |
| 250-53-0022  | □ I/0                          | Anti-Scratch/Anti-Fog | ■ Black  |
| 250-53-0006  | ■ Blue Mirror Plus™ Technology | Anti-Scratch          | ■ Black  |
| 250-53-1024  | ■ Brown                        | Anti-Scratch/Anti-Fog | ZZZ Camo |