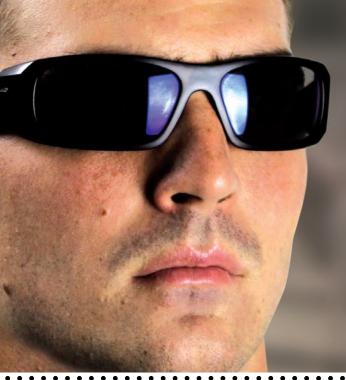

# FULL FRAME STYLING WITH FLEXIBLE TEMPLES PROVIDES COMFORT IN ANY WORK ENVIRONMENT

- :: Stylish design looks good for work and leisure
- Nylon bayonet temples eliminate pressure for all day comfort
- :: Ultra flexible temples provide a comfortable fit on larger head sizes
- A variety of lens options for virtually any lighting environment
- :: Dielectric design contains no metal parts

### MODERN FULL-FRAME STYLING

## TAKE ANTI-REFLECTIVE PLUS™ TECHNOLOGY OUTDOORS WITH MIRROR PLUS LENSES

A mirror coating on the face of the lens will deflect sunlight from the wearer's eyes, delivering noticeably less glare and reflection than standard gray lenses. Anti-Reflective Plus™ coating on the back of the lens significantly reduces light reflecting back into the eye for enhanced comfort and performance.