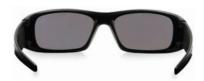

## $\mathsf{SQUADRON}^\mathsf{TM}$

# FULL FRAME STYLING WITH FLEXIBLE TEMPLES PROVIDES COMFORT IN ANY WORK ENVIRONMENT

- :: Stylish design looks good for work and leisure
- Nylon bayonet temples eliminate pressure for all day comfort
- :: Ultra flexible temples provide a comfortable fit on larger head sizes
- A variety of lens options for virtually any lighting environment
- :: Dielectric design contains no metal parts

### MODERN FULL-FRAME STYLING

| STYLE NUMBER | LENS                           | COATING               | FRAME    |
|--------------|--------------------------------|-----------------------|----------|
| 250-53-0020  | <b>■</b> Clear                 | Anti-Scratch/Anti-Fog | ■ Black  |
| 250-53-0021  | <b>■</b> Gray                  | Anti-Scratch/Anti-Fog | ■ Black  |
| 250-53-0022  | □ I/0                          | Anti-Scratch/Anti-Fog | ■ Black  |
| 250-53-0006  | ■ Blue Mirror Plus™ Technology | Anti-Scratch          | ■ Black  |
| 250-53-1024  | ■ Brown                        | Anti-Scratch/Anti-Fog | ZZZ Camo |