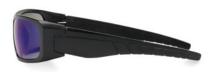

## $\mathsf{SQUADRON}^\mathsf{TM}$

# FULL FRAME STYLING WITH FLEXIBLE TEMPLES PROVIDES COMFORT IN ANY WORK ENVIRONMENT

- :: Stylish design looks good for work and leisure
- Nylon bayonet temples eliminate pressure for all day comfort
- :: Ultra flexible temples provide a comfortable fit on larger head sizes
- A variety of lens options for virtually any lighting environment
- :: Dielectric design contains no metal parts

### MODERN FULL-FRAME STYLING

## TAKE ANTI-REFLECTIVE PLUS™ TECHNOLOGY OUTDOORS WITH MIRROR PLUS LENSES

A mirror coating on the face of the lens will deflect sunlight from the wearer's eyes, delivering noticeably less glare and reflection than standard gray lenses. Anti-Reflective Plus™ coating on the back of the lens significantly reduces light reflecting back into the eye for enhanced comfort and performance.

| STYLE NUMBER | LENS                           | COATING               | FRAME    |
|--------------|--------------------------------|-----------------------|----------|
| 250-53-0020  | <b>■</b> Clear                 | Anti-Scratch/Anti-Fog | ■ Black  |
| 250-53-0021  | <b>■</b> Gray                  | Anti-Scratch/Anti-Fog | ■ Black  |
| 250-53-0022  | □ I/0                          | Anti-Scratch/Anti-Fog | ■ Black  |
| 250-53-0006  | ■ Blue Mirror Plus™ Technology | Anti-Scratch          | ■ Black  |
| 250-53-1024  | ■ Brown                        | Anti-Scratch/Anti-Fog | ZZZ Camo |