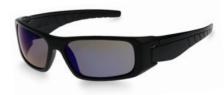

| STYLE NUMBER | LENS                           | COATING               | FRAME    |
|--------------|--------------------------------|-----------------------|----------|
| 250-53-0020  | <b>■</b> Clear                 | Anti-Scratch/Anti-Fog | ■ Black  |
| 250-53-0021  | <b>■</b> Gray                  | Anti-Scratch/Anti-Fog | ■ Black  |
| 250-53-0022  | □ I/0                          | Anti-Scratch/Anti-Fog | ■ Black  |
| 250-53-0006  | ■ Blue Mirror Plus™ Technology | Anti-Scratch          | ■ Black  |
| 250-53-1024  | ■ Brown                        | Anti-Scratch/Anti-Fog | ZZZ Camo |