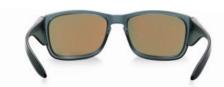

## TAKE ANTI-REFLECTIVE PLUS™ TECHNOLOGY OUTDOORS WITH MIRROR PLUS LENSES

A mirror coating on the face of the lens will deflect sunlight from the wearer's eyes, delivering noticeably less glare and reflection than standard gray lenses.

Anti-Reflective Plus™ coating on the back of the lens significantly reduces light reflecting back into the eye for enhanced comfort and performance.

| STYLE NUMBER | LENS                            | COATING               | FRAME             |
|--------------|---------------------------------|-----------------------|-------------------|
| 250-57-0020  | □ Clear                         | Anti-Scratch/Anti-Fog | <b>■</b> Charcoal |
| 250-57-0021  | <b>■</b> Gray                   | Anti-Scratch/Anti-Fog | <b>■</b> Charcoal |
| 250-57-0226  | ☐ I/O Blue Technology           | Anti-Scratch/Anti-Fog | <b>■</b> Charcoal |
| 250-57-0004  | ■ Red Mirror Plus™ Technology   | Anti-Scratch          | ■ Charcoal        |
| 250-57-0008  | ■ Green Mirror Plus™ Technology | Anti-Scratch          | ■ Charcoal        |