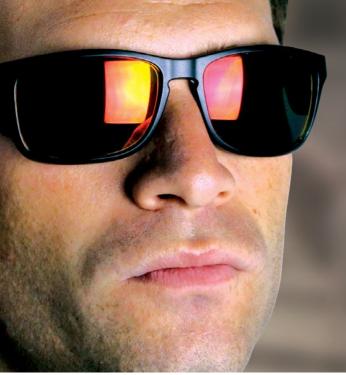

## TAKE ANTI-REFLECTIVE PLUS™ TECHNOLOGY OUTDOORS WITH MIRROR PLUS LENSES

A mirror coating on the face of the lens will deflect sunlight from the wearer's eyes, delivering noticeably less glare and reflection than standard gray lenses.

Anti-Reflective Plus™ coating on the back of the lens significantly reduces light reflecting back into the eye for enhanced comfort and performance.