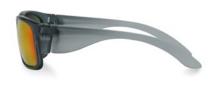

## $BOND^{\mathsf{TM}}$

# A MODERNIZED VERSION OF A CLASSIC LOOK FITS GREAT FOR ANY APPLICATION

- :: Classic keyhole bridge design improves comfort and fit
- :: Lightweight nylon frame provides ultimate comfort with practically no pressure behind the ear
- Dielectric materials and parts contain no metal
- A variety of lens options for virtually any lighting environment

### CLASSIC KEYHOLE BRIDGE DESIGN