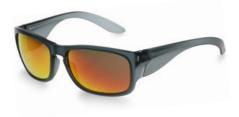

| STYLE NUMBER | LENS                            | COATING               | FRAME             |
|--------------|---------------------------------|-----------------------|-------------------|
| 250-57-0020  | □ Clear                         | Anti-Scratch/Anti-Fog | <b>■</b> Charcoal |
| 250-57-0021  | <b>■</b> Gray                   | Anti-Scratch/Anti-Fog | <b>■</b> Charcoal |
| 250-57-0226  | ☐ I/O Blue Technology           | Anti-Scratch/Anti-Fog | <b>■</b> Charcoal |
| 250-57-0004  | ■ Red Mirror Plus™ Technology   | Anti-Scratch          | ■ Charcoal        |
| 250-57-0008  | ■ Green Mirror Plus™ Technology | Anti-Scratch          | ■ Charcoal        |