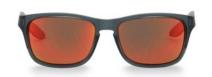

| STYLE NUMBER | LENS                            | COATING               | FRAME             |
|--------------|---------------------------------|-----------------------|-------------------|
| 250-57-0020  | □ Clear                         | Anti-Scratch/Anti-Fog | <b>■</b> Charcoal |
| 250-57-0021  | <b>■</b> Gray                   | Anti-Scratch/Anti-Fog | <b>■</b> Charcoal |
| 250-57-0226  | ☐ I/O Blue Technology           | Anti-Scratch/Anti-Fog | <b>■</b> Charcoal |
| 250-57-0004  | ■ Red Mirror Plus™ Technology   | Anti-Scratch          | ■ Charcoal        |
| 250-57-0008  | ■ Green Mirror Plus™ Technology | Anti-Scratch          | ■ Charcoal        |